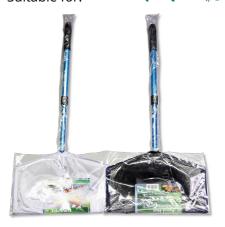

### JBL Pond Net, short

Pond net with 90 cm telescopic handle

Suitable for:

- Catching pond fish gently: robust net with aluminium handle
- Telescopic handle expandable to 90 cm, with handle reinforcement
- To make catching fish easier: stable net fabric, particularly durable netting, reinforced handle for daily
- Available with fine-meshed white or coarse meshed black net
- Contents: 1 JBL pond net with telescopic handle, 90 cm length, 30.5 x 20.5 cm

## JBL Pond Net, short

## Product information

TO MAKE CATCHING FISH EASIER With the JBL fish net you can catch the fish without causing stress or injury. The pond catch net has a telescopic aluminium handle and a robust net. Is also often used for removing leaves from the pond