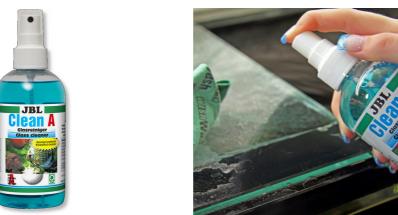

## JBL Clean A

Glass cleaner for the outside of aquarium panes

Suitable for: < 🖈 🎺 🛸

- Clean aquarium panes: powerful glass cleaner with pump spray head
- Effortless cleaning: Wet the glass pane with glass cleaner, dry it with soft lint-free cloth, if required, repeat the procedure
- Dissolves most stubborn lime-scale, cleans with the power of nature
- Safe for fish and plants
- Contents: glass cleaner for aquarium panes, CleanA

The JBL Clean A even dissolves most stubborn lime-scale on the outside of all aquarium panes.

Effortless cleaning Spray on pane and wipe it dry with a soft lint-free cloth. Repeat, if required. In case of lime deposits allow several minutes to soak in before wiping off the deposit. In case of lime scales over the water level in the aquarium spray directly on the cloth and wipe away the deposits.