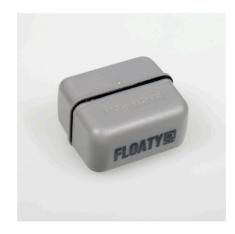

Floating acrylic pane cleaning magnet

Suitable for:

- Place the pane cleaner on the outside and its magnetic counterpart on the inside. Clean panes with circular movements
- Place the pane cleaner on the outside and its magnetic counterpart on the inside. Clean panes with circular movements.
- Swimming internal element: no scratches on the pane caused by gravel stones from the aquarium bottom trapped inside
- This Floaty can be used for plastic panes as well as for glass panes
- Package contents: 1 floating glass cleaning magnet consisting of an external and a floating internal part

Easy to guide over corners or curves without needing to reach into the water.

Protects the aquarium

The edges of the inner part are "blunt" so that no damage to the silicone seams can occur when the magnet touches the silicone joints of the aquarium. The swimming internal element cannot fall into the gravel and cause trapped gravel stones to scratch the pane. There is no longer any need to "fish around" in the aquarium if the inner part becomes detached from the magnet.