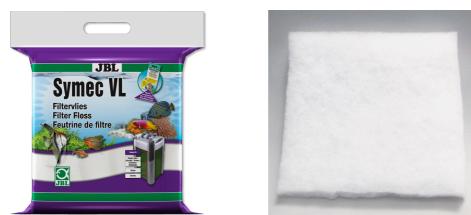

Filter wool fleece to remove water cloudiness

Suitable for: < 🖈 🐋

- Fast removal of all types of cloudiness in freshwater and marine aquariums: quality filter wool fleece for aquarium filters
- Easy to use: individual cut of the 3 cm thick fleece mat. Inlay as last filter stage
- Crystal-clear water: filters off all types of cloudiness and particles. Although rinsing is possible we recommend exchanging it instead
- No release of pollutants water-neutral synthetic fibre
- Contents: 1 pack of filter wool fleece for aquarium filters

Easy to use Cut filter floss pad to a size which is about 1 – 2 mm larger than the relevant cross section and put it as the last filter stage into the filter. Avoid gaps between the inner wall and filter. Fine filter material, such as filter wool or filter fleece always needs to be put as last filter material into the external filter so that the filter material, inserted in front of it, can carry out a pre-filtering and the wool wouldn't get clogged too fast. Notice that filter wool is always the finest filtering.

### Can be used without fear of side effects

No release of pollutants into the aquarium thanks to neutral microfibre floss.

| Further information   |   |
|-----------------------|---|
| FAQ                   | ~ |
| Blog                  | ~ |
| Press                 | ~ |
| Laboratory/calculator | × |
| Worth reading         | ~ |
| Spare parts           | × |
| Video                 | ~ |
| GarantiePlus          | × |
| Instructions          | ~ |
| QR code               |   |

| Article data             |                           |
|--------------------------|---------------------------|
| Product name             | JBL Symec VL Filter floss |
| Art. No.                 | 6231000                   |
| EAN number               | 4014162623102             |
| EAN as barcode           |                           |
| Length                   | 25 cm                     |
| Width                    | 80 cm                     |
| Expiry months            | -                         |
| RRP incl. VAT            | 10,26 £                   |
| Base price               | -                         |
| Nominal filling quantity | -                         |
| Base quantity            | 1                         |
| Gross weight             | 68 g                      |
| Net weight               | 56 g                      |
| Weight change            | 1000                      |