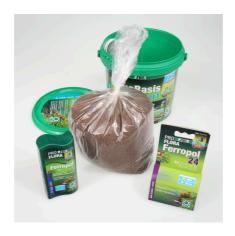

## JBL PROFLORA AquaBasis Start

Plant fertiliser starter set for freshwater aquariums

Suitable for:

- Primary care for plants: fertiliser set for freshwater aquariums with long-term nutrient substrate, basic fertiliser and daily fertiliser
- Long-term nutrient substrate mixture Aqua Basis plus as nutrient depot: contains essential plant nutrients such as iron and clay, absorbs nutrients and releases them again as required
- Basic fertiliser Ferropol for vigorous plant growth, no deficiency symptoms: iron and further essential trace elements
- Daily fertiliser Ferropol 24 the daily food for beautiful aquarium plants
- Contents: 1 bucket ProfloraStart Set. Incl. long-term nutrient substrate mixture AquaBasis plus, basic fertiliser Ferropol, daily fertiliser Ferropol 24