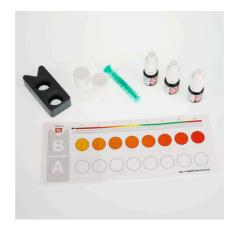

Quick test to determine the magnesium content

Suitable for:

- For perfect aquarium plant growth: determines the ideal magnesium value to monitor the fertilisation of freshwater aquariums
- Laboratory comparator system to compensate the inherent water colour: fill glass vials with sample water, add reagents to one vial, place vials in holder, read values off colour chart
- Magnesium deficiency in aquatic plants leads to stagnant growth and light leaf colour. Remedy: Increase magnesium-containing fertiliser: JBL Ferropol, JBL ProScape Mg Macroelements
- You will find detailed information and troubleshooting tips about water analysis on the JBL website in Essentials/Aquarium or Pond
- Package contents: 1 Mg test kit for approx. 60 measurements, incl. 3 reagents, 2 glass vials with screw caps, syringe, comparator block and colour scale. Reagent refill separately available