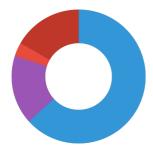

# Analytical components

|  | Crude protein | 38 % |
|--|---------------|------|
|  | Fat content   | 10 % |
|  | Crude fibre   | 2 %  |
|  | Crude ash     | 10 % |