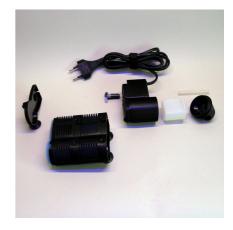

Filter module for ProCristal i30

- Clean water, healthy fish: filter module for the extension of the ProCristal i 30
- Easy to install: attach to the underside of the ProCristal i 30.
- Ready for use, incl. filter foam.
- Extension of the filter by about 3 cm to 15.9 cm.
- Package contents: filter module for ProCristal i30, ProCristal i30 FilterModul

## Higher filter performance

By adding one further filter module to the filter ProCristal you can increase the filter performance and prolong the service life. The module comes ready for use. Depending on the height of the aquarium the filter can be extended by up to 3 modules.