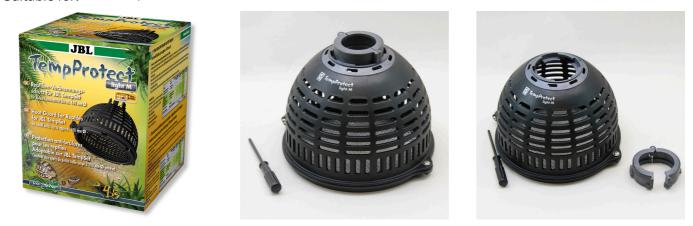

Reptile thermal burn protection for JBL TempSets

Suitable for:

- Thermal burn protection for reptiles in the terrarium: lamp screen made of stable, heat-resistant special plastic
- Suitable for: UV spotlights, metal-halide lamps and other lamps
- Prevents overheating and consequently a shortened life expectancy of the lamp
- Highest safety: narrow slits, fine mesh width to prevent young animals from entering and burning themselves
- Package contents: reptile thermal burn protection for JBL TempSets, TempProtect light

### Protection of the animals

UV spotlights, metal-halide lamps and other lamps become very hot. JBL has TempProtect light to protect the animals from burns. As well as protecting the animals the screen prevents the lamp from overheating and thus extends its service life.

Optimal safety The narrow slits in the screen and the fine mesh width prevent young animals from entering and burning themselves.

| Further information   |   |
|-----------------------|---|
| FAQ                   | ~ |
| Blog                  | × |
| Press                 | ~ |
| Laboratory/calculator | × |
| Worth reading         | × |
| Spare parts           | ~ |
| Video                 | × |
| GarantiePlus          | × |
| Instructions          | × |
| QR code               |   |