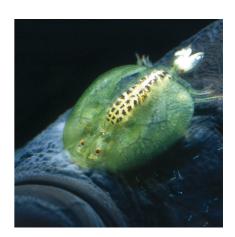

## JBL ArguPond Plus

Remedy against carp lice and anchor worms

- Rapid and reliable treatment: remedy for carp lice and anchor worms, gill maggots and other parasitic crustaceans
- Easy to use: determine the required quantity, mix it with pond water in a watering can, pour it evenly over the pond
- Only use in water temperatures over 18 °C.
- JBL Online Hospital: enables you to identify fish diseases
- Contents: remedy ArguPond Plus. Dosage: 40 ml per 800 l pond water

## Product information

Healthy fish – healthy pond Fish have feelings too – not only humans! Transport often triggers stress in fish. Bad water values can be the reason for bacteria, fungi and parasites. Remedies actively combat the pathogens and lower the risk of infection. They reduce stress hormones, protect the mucous membranes, disinfect injuries and kill off bacteria, fungi and parasites.