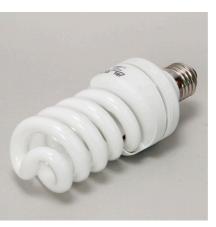

Energy-saving lamp for rainforest terrariums

Suitable for:

- Energy-saving lamp without UV for rainforest terrariums.
- Screw lamp into socket switch on, ready! Needs a moment to reach its full brightness
- 4000 K colour temperature.
- E27 socket.
- Package contents: energy-saving lamp for rainforest terrariums, ReptilJungle Daylight.