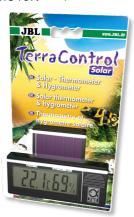

#### Terra Control Solar

The Terra Control Solar, a digital thermometer and hygrometer, ensures a convenient checking of temperature and relative humidity in the terrarium. The power is supplied by a solar cell. A buffer battery ensures the display is visible after the light is switched off.

#### Convenient to mount

Terra Control Solar can easily be fixed with a double sided adhesive tape at the desired place. The mounting plate can be fixed on the left or right side of the thermometer/hygrometer, as required. Tip: because warm air rises, the use of 2 devices is recommended; one device at the bottom and the other one in the upper area.

Large temperature and humidity measuring range Temperature range: -30 to +50 °C. Humidity range: 20 to 99 % relative humidity – HIGH PRECISION – From 0 to + 30 °C: +/- 1 °C Other temperature range: +/- 3 ° humidity: +/- 5 %