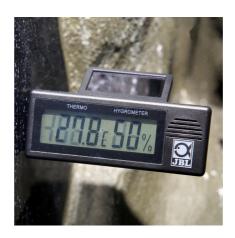

#### Terra Control Solar

The Terra Control Solar, a digital thermometer and hygrometer, ensures a convenient checking of temperature and relative humidity in the terrarium. The power is supplied by a solar cell. A buffer battery ensures the display is visible after the light is switched off.

#### Convenient to mount

Terra Control Solar can easily be fixed with a double sided adhesive tape at the desired place. The mounting plate can be fixed on the left or right side of the thermometer/hygrometer, as required. Tip: because warm air rises, the use of 2 devices is recommended; one device at the bottom and the other one in the upper area.

Large temperature and humidity measuring range Temperature range: -30 to +50 °C. Humidity range: 20 to 99 % relative humidity – HIGH PRECISION – From 0 to + 30 °C: +/- 1 °C Other temperature range: +/- 3 ° humidity: +/- 5 %