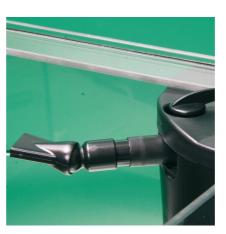

Perfect for planted aquariums Ideal water backflow from the internal filter, whose wide jet pipe leads the water into the aquarium without dispelling too much CO2.

Easy to install Fit diffuser onto the water outlet of the internal filter. The set also fits all 12/16 mm hose connectors. The wide jet pipe is sideways adjustable.