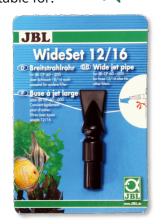

Water outlet with wide jet pipe for internal filters

Suitable for: < 🖈 🐋

- Accessory for internal filters: water outlet set with wide jet pipe
- Easy to install: connection to the internal filter
- Ideal water return: wide jet pipe means minimum loss of CO2, suitable for planted aquariums
- Suitable for all filters with 12/16 mm connection
- Package contents: water outlet set with wide jet pipe, WideSet 12/16 CP i

Perfect for planted aquariums Ideal water backflow from the internal filter, whose wide jet pipe leads the water into the aquarium without dispelling too much CO2.

Easy to install Fit diffuser onto the water outlet of the internal filter. The set also fits all 12/16 mm hose connectors. The wide jet pipe is sideways adjustable.