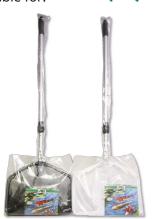

#### JBL Pond Net, long

Pond net with 190 cm telescopic handle

Suitable for:

- Catching pond fish gently: robust net with aluminium handle
- Telescopic handle expandable to 190 cm, with handle reinforcement
- To make catching fish easier: stable net fabric, particularly durable netting, reinforced handle for daily
- Available with fine-meshed white or coarse meshed black net
- Contents: 1 JBL pond net with telescopic handle, 190 cm length, 35 x 30 cm

### JBL Pond Net, long