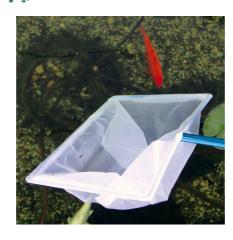

# Product information

TO MAKE CATCHING FISH EASIER With the JBL fish net you can catch the fish without causing stress or injury. The pond catch net has a telescopic aluminium handle and a robust net. Is also often used for removing leaves from the pond