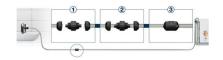

Easy installation

Just connect the water jet pump with the water tap. Connect the long hose with the ball joint to the water jet pump. Connect the other end of the long hose with the loosely enclosed hose stopcock and the short hose piece at the gravel cleaner. Hang the gravel cleaner into the water. Open the stopcock at the water jet pump and the stopcock of the hose. Fully open the water tap. The water flowing by sucks in the aquarium water. Clean the aquarium bottom with the gravel cleaner during the spinoning into the stopcock of the water is the water in the stop of the stop o procedure. To refill the aquarium close the stopcock at the water jet pump and let fresh water run into the aguarium.