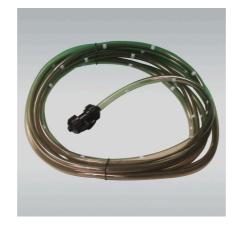

## JBL Aqua In Out Extension

Extension hose for water changing kit Aqua In-Out

Suitable for:

- No dragging of buckets, no suction by mouth: water changing kit for aquariums to connect to the water tap with water jet pump and gravel cleaner
- Easy to install: completely ready for connection with 2 thread adapters for 22 x 1 and 24 x 1 internal thread or without adapter for ¾ inch hose thread
- Extension hose length: 8 m, diameter: 12/16 mm.
- Safe: includes hose connection with screw clamp connection
- Package contents: 1 extension hose for Aqua In Out, length: 8 m, Ø 12/16

Convenient operation

Use the screw clamp connection to connect the extension hose to the hose already in use. Connect the gravel cleaner and use it in the usual way.

| Further information   |          |
|-----------------------|----------|
| FAQ                   | ~        |
| Blog                  | <b>~</b> |
| Press                 | ~        |
| Laboratory/calculator | ×        |
| Worth reading         | ~        |
| Spare parts           | ×        |
| Video                 | <b>~</b> |
| GarantiePlus          | ×        |
| Instructions          | ~        |
| QR code               |          |