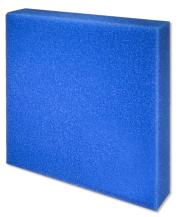

Coarse foam for filters to combat all kinds of water cloudiness

- Quick elimination of cloudiness in freshwater and saltwater aquariums and in ponds: reusable foam for the use in filter
- Easy to use: cut the foam to the size you need (suitable for all filters). Layer as filter stage for pre- and long-term filtering
- Crystal-clear water: filters off floating algae and all kinds of clouding. Provides very large surface for the settlement of cleansing bacteria
- No release of harmful substances water neutral fine foam with 10 ppi pore size
- Contents: 1 washable foam filter mat for aquariums (50x50 cm) for all types of filter; available in 2.5 cm, 5 cm and 10 cm thickness

# Product details

| Article data             |                                          |                                           |                                         |
|--------------------------|------------------------------------------|-------------------------------------------|-----------------------------------------|
| Product name             | JBL Filter Foam blue coarse 50x50x2.5 cm | JBL Filter Foam blue coarse<br>50x50x5 cm | JBL Filter Foam blue coarse 50x50x10 cm |
| Art. No.                 | 6256500                                  | 6256000                                   | 6256600                                 |
| EAN number               | 4014162625656                            | 4014162286956                             | 4014162625663                           |
| EAN as barcode           |                                          |                                           |                                         |
| Height                   | 2,5 cm                                   | 5 cm                                      | 10 cm                                   |
| Size                     | 50x50 cm                                 | 50x50 cm                                  | 50x50 cm                                |
| Expiry months            | -                                        | -                                         | -                                       |
| RRP incl. VAT            | 12,65 €                                  | 26,35 €                                   | 43,40 €                                 |
| Base price               | -                                        | -                                         | -                                       |
| Nominal filling quantity | -                                        | -                                         | -                                       |
| Base quantity            | 1                                        | 1                                         | 1                                       |
| Gross weight             | 151 g                                    | 308 g                                     | 563 g                                   |
| Net weight               | 149 g                                    | 306 g                                     | 561 g                                   |
| Weight change            | 1000                                     | 1000                                      | 1000                                    |