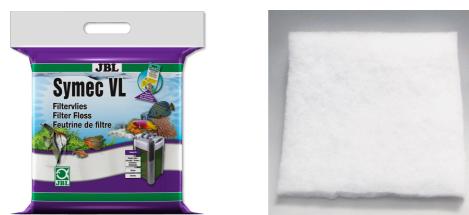

## JBL Symec VL Product information

Filter wool fleece to remove water cloudiness

Suitable for: < 🖈 🐋

- Fast removal of all types of cloudiness in freshwater and marine aquariums: quality filter wool fleece for aquarium filters
- Easy to use: individual cut of the 3 cm thick fleece mat. Inlay as last filter stage
- Crystal-clear water: filters off all types of cloudiness and particles. Although rinsing is possible we recommend exchanging it instead
- No release of pollutants water-neutral synthetic fibre
- Contents: 1 pack of filter wool fleece for aquarium filters