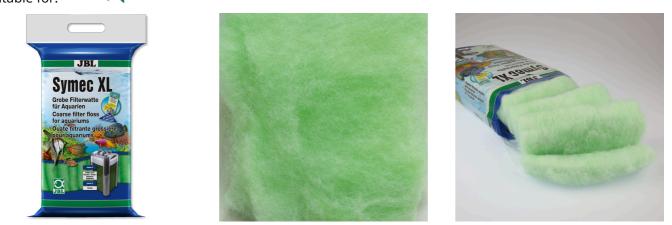

### JBL Symec XL

Coarse filter wool to remove all types of water cloudiness

Suitable for: < 🖈 🔩

- Fast removal of all types of cloudiness in freshwater and marine aquariums: coarse filter wool for aquarium filters
- Easy to use: select quantity of wool (suitable for all filters) as required. Insert as last filter stage. Removal required when water flow rate decreases.
- Crystal-clear water: filters off all types of cloudiness and particles. Although rinsing is possible we recommend exchanging it instead
- No release of pollutants and fibres fully synthetic, residue-free filter wool
- Contents: 1 pack of coarse filter wool for aquarium filters

Easy to use

Put corresponding amount of filter wool as last filter stage into the filter. Avoid gaps between the inner wall and filter.

Can be used without fear of side effects

No release of pollutants into the aquarium thanks to residue-free wool.