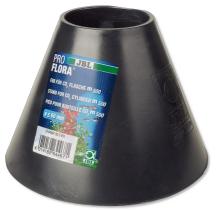

## JBL PROFLORA stand CO2 storage cylinder 500 g

Stand for cylinders of CO2 fertiliser systems

- Stand for a steady support of CO2 cylinders for aquariums
- Easy installation without drilling
- For cylinders with a diameter of 60 mm
- Operate CO2 cylinder in an upright position, danger in a horizontal position: uncontrolled outflow of liquid CO2
- Package content: 1 stand, made of sturdy plastic for all CO2 cylinders with 60 mm diameter

Easy to install The JBL stand ensures that CO2 cylinders of fertiliser systems are positioned stably. It can easily be installed without drilling. The stand is suitable for cylinders with a diameter of 60 mm.