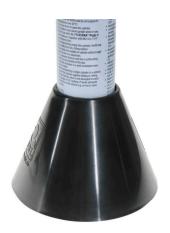

## JBL PROFLORA stand CO2 storage cylinder 500 g

Stand for cylinders of CO2 fertiliser systems

- Stand for a steady support of CO2 cylinders for aquariums
- Easy installation without drilling
- For cylinders with a diameter of 60 mm
- Operate CO2 cylinder in an upright position, danger in a horizontal position: uncontrolled outflow of liquid CO2
- Package content: 1 stand, made of sturdy plastic for all CO2 cylinders with 60 mm diameter

Easy to install The JBL stand ensures that CO2 cylinders of fertiliser systems are positioned stably. It can easily be installed without drilling. The stand is suitable for cylinders with a diameter of 60 mm.