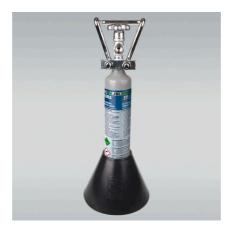

Important: Unlike diving cylinders CO2 cylinders must be operated in an upright position since CO2 gas becomes liquid under pressure. Only by positioning the cylinders upright can you prevent the liquid CO2 from reaching the valve. That's why JBL's CO2 cylinders have either a "built-in" stand or a separately available stand to position the bottle on.

Easy to install The JBL stand ensures that CO2 cylinders of fertiliser systems are positioned stably. It can easily be installed without drilling. The stand is suitable for cylinders with a diameter of 60 mm.