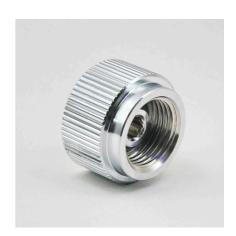

### JBL PROFLORA Adapt u-m

Conversion adapter for the change over from disposable to refillable cylinder system

Suitable for:

- Problem-free change over from disposable to refillable cylinders
- Quick and easy installation: screw adapter onto pressure reducer, finished!
- The convertion can be reversed at any time.
- Suitable for CO2 pressure reducer JBL u001
- Package contents: adapter for change over from a disposable to a refillable cylinder system, Pro Flora u-m

Easy to install

By using a size 6 Allen key (not included) the adapter can be screwed into the JBL pressure reducer. The conversion can be reversed at any time.

| Further information   |   |
|-----------------------|---|
| FAQ                   | ~ |
| Blog                  | ~ |
| Press                 | ~ |
| Laboratory/calculator | × |
| Worth reading         | ~ |
| Spare parts           | ~ |
| Video                 | ~ |
| GarantiePlus          | × |
| Instructions          | ~ |
| QR code               |   |