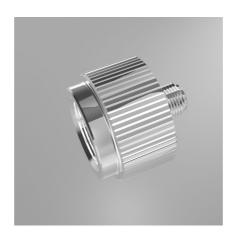

### JBL PROFLORA Adapt u-m

Conversion adapter for the change over from disposable to refillable cylinder system

Suitable for:

- Problem-free change over from disposable to refillable cylinders
- Quick and easy installation: screw adapter onto pressure reducer, finished!
- The convertion can be reversed at any time.
- Suitable for CO2 pressure reducer JBL u001
- Package contents: adapter for change over from a disposable to a refillable cylinder system, Pro Flora u-m

Easy to install

By using a size 6 Allen key (not included) the adapter can be screwed into the JBL pressure reducer. The conversion can be reversed at any time.

| Further information   |   |
|-----------------------|---|
| FAQ                   | ~ |
| Blog                  | ~ |
| Press                 | ~ |
| Laboratory/calculator | × |
| Worth reading         | ~ |
| Spare parts           | ~ |
| Video                 | ~ |
| GarantiePlus          | × |
| Instructions          | ~ |
| QR code               |   |