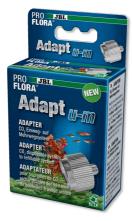

### JBL PROFLORA Adapt u-m

Conversion adapter for the change over from disposable to refillable cylinder system

Suitable for:

- Problem-free change over from disposable to refillable cylinders
- Quick and easy installation: screw adapter onto pressure reducer, finished!
- The convertion can be reversed at any time.
- Suitable for CO2 pressure reducer JBL u001
- Package contents: adapter for change over from a disposable to a refillable cylinder system, Pro Flora u-m

Easy to install

By using a size 6 Allen key (not included) the adapter can be screwed into the JBL pressure reducer. The conversion can be reversed at any time.

| Further information   |   |
|-----------------------|---|
| FAQ                   | ~ |
| Blog                  | ~ |
| Press                 | ~ |
| Laboratory/calculator | × |
| Worth reading         | ~ |
| Spare parts           | ~ |
| Video                 | ~ |
| GarantiePlus          | × |
| Instructions          | ~ |
| QR code               |   |