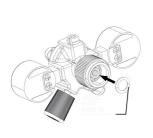

### JBL PROFLORA Adapt u-m

Conversion adapter for the change over from disposable to refillable cylinder system

Suitable for:

- Problem-free change over from disposable to refillable cylinders
- Quick and easy installation: screw adapter onto pressure reducer, finished!
- The convertion can be reversed at any time.
- Suitable for CO2 pressure reducer JBL u001
- Package contents: adapter for change over from a disposable to a refillable cylinder system, Pro Flora u-m

Easy to install

By using a size 6 Allen key (not included) the adapter can be screwed into the JBL pressure reducer. The conversion can be reversed at any time.

| Further information   |   |
|-----------------------|---|
| FAQ                   | ~ |
| Blog                  | ~ |
| Press                 | ~ |
| Laboratory/calculator | × |
| Worth reading         | ~ |
| Spare parts           | ~ |
| Video                 | ~ |
| GarantiePlus          | × |
| Instructions          | ~ |
| QR code               |   |