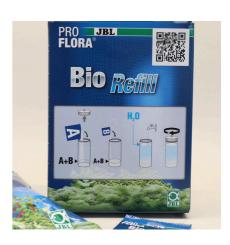

#### Refill set for bio-CO2 systems

Suitable for:

- Refill set for bio-CO2 fertiliser systems: supplies 30-80 l aquariums with basic plant nutrient carbon dioxide for 40 days
- Easy to use: fill components A and B into the reaction canister, fill up with water, mix the components
- Natural: CO2 production from biological fermentation process. High yield: supply for 40 days
- Incl.components A and B
- Package contents: refill set for bio-CO2 systems, ProFlora bioRefill