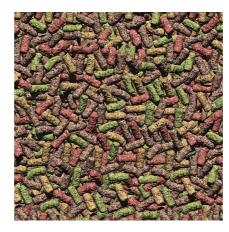

| Food type        | food sticks                                                          |  |
|------------------|----------------------------------------------------------------------|--|
| Sub product type | complete food for ornamental fish                                    |  |
| Dosing           | Feed 1 – 2 times a day, as much as can be eaten within a few minutes |  |

# Analytical components

| Crude protein | 24 % |
|---------------|------|
| Fat content   | 7 %  |
| Crude fibre   | 4 %  |
| Crude ash     | 8 %  |

# Composition

| corn meal     |
|---------------|
| wheat meal    |
| salmon meal   |
| soy bean meal |
| rice meal     |
| wheat germs   |
| shrimp meal   |
| spinach       |
| spirulina     |
| yeast extract |
| apple extract |
| green meal    |