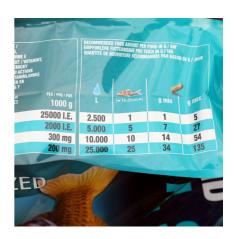

### **I** Additives

| Colourings                    |
|-------------------------------|
| food colour tartrazine E 102  |
| Colorant Red E124             |
| food colour patent blue E 131 |

| Vitamins, provitamins and other chemically defined substances having a similar effect (per 1000 g) |  |  |  |
|----------------------------------------------------------------------------------------------------|--|--|--|
| Vitamin A 25000 I. E.                                                                              |  |  |  |
| Vitamin D <sub>3</sub> 2000 I. E.                                                                  |  |  |  |
| Vitamin E 300 mg                                                                                   |  |  |  |
| Vitamin C(stable) 200 mg                                                                           |  |  |  |