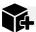

Large UV output 63% UV-A promotes the activity, the appetite and the species-specific reproductive behaviour. The UV-B radiation of 12 % ensures an optimal calcium metabolism.

# JBL SOLAR REPTIL SUN ULTRA T5

| Electronic label / illun | ninant                                    |                                            |
|--------------------------|-------------------------------------------|--------------------------------------------|
| Product name             | JBL SOLAR REPTIL SUN ULTRA 550<br>mm-24 W | JBL SOLAR REPTIL SUN ULTRA<br>1150 mm-54 W |
| Art. No.                 | 6159700                                   | 6159900                                    |
| Ambient temperature      | 22 °C                                     | 22 °C                                      |
| Start time               | 1 s                                       | 1 s                                        |
| Mercury                  | ✓                                         | ✓                                          |
| Tube length              | 549 mm                                    | 1149 mm                                    |
| Service life             | 20000 h                                   | 20000 h                                    |
| Lumen                    | 650 lm                                    | 1700 lm                                    |
| CRI value                | 90                                        | 90                                         |
| Dimmable                 | ✓                                         | ✓                                          |
| Switching cycles         | 10000                                     | 10000                                      |
| PAR value                | -                                         | -                                          |
| Energy efficiency class  | G                                         | G                                          |
| UV-A                     | 63                                        | 63                                         |
| UV-B                     | 12                                        | 12                                         |
| UV-C                     | -                                         | -                                          |
| Colour temperature       | 7400 K                                    | 7400 K                                     |
| Base designation         | Т5                                        | Т5                                         |
|                          |                                           | -                                          |
| Technical data           |                                           |                                            |
| Product name             | JBL SOLAR REPTIL SUN ULTRA 550<br>mm-24 W | JBL SOLAR REPTIL SUN ULTRA<br>1150 mm-54 W |
| Art. No.                 | 6159700                                   | 6159900                                    |
| Range in litres          | -                                         | -                                          |
| Range from - to          | -                                         | -                                          |
| Range in days            | -                                         | -                                          |
| Range tank length        | -                                         | -                                          |
| Output in watts          | -                                         | -                                          |
| Output per hour          | -                                         | -                                          |
| Output per day           | -                                         | -                                          |
| Height                   | -                                         | -                                          |
| Length                   | -                                         | -                                          |
| Width                    | -                                         | -                                          |
| Diameter                 | -                                         | -                                          |
| Voltage                  | -                                         | -                                          |
| For                      | -                                         | -                                          |
| T8 26mm (watt)           | -                                         | -                                          |
|                          | -                                         | -                                          |
| T5 16mm (watt)           | -                                         | -                                          |