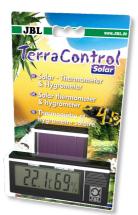

Solar-powered thermometer + hygrometer for terrariums

Suitable for:

- Swivelling, digital thermometer and hygrometer for checking temperature and relative humidity conveniently in terrariums, power supplied by solar cell and buffer battery
- Large temperature and humidity measuring range: -30 to +50 °C, humidity range: 20 to 99 % relative humidity

### Terra Control Solar

The Terra Control Solar, a digital thermometer and hygrometer, ensures a convenient checking of temperature and relative humidity in the terrarium. The power is supplied by a solar cell. A buffer battery ensures the display is visible after the light is switched off.

### Convenient to mount

Terra Control Solar can easily be fixed with a double sided adhesive tape at the desired place. The mounting plate can be fixed on the left or right side of the thermometer/hygrometer, as required. Tip: because warm air rises, the use of 2 devices is recommended; one device at the bottom and the other one in the upper area.