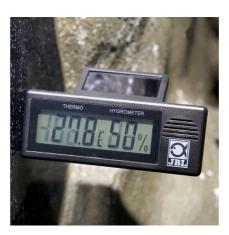

### Terra Control Solar

The Terra Control Solar, a digital thermometer and hygrometer, ensures a convenient checking of temperature and relative humidity in the terrarium. The power is supplied by a solar cell. A buffer battery ensures the display is visible after the light is switched off.

### Convenient to mount

Terra Control Solar can easily be fixed with a double sided adhesive tape at the desired place. The mounting plate can be fixed on the left or right side of the thermometer/hygrometer, as required. Tip: because warm air rises, the use of 2 devices is recommended; one device at the bottom and the other one in the upper area.