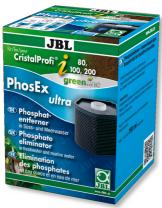

Phosphate remover cartridge for JBL CristalProfi i

- Solves algae problems by removing the algae nutrient phosphate from the aquarium water
- Just insert the filter cartridge into the filter basket of the JBL internal filter (CristalProfi i 60, 80, 100, 200) instead of the filter sponge
- Completely ready for use with inner pipe. Can be refilled with JBL PhosEx ultra if required
- Replace after 2-3 months or check phosphate content with JBL phosphate test and use new filter insert if phosphate level has risen again (or refill with JBL PhosEx ultra)
- Package contents: 1 filter insert with 190 ml PhosEx ultra phosphate remover for 50 100 l