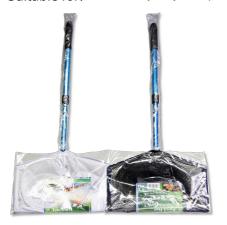

### JBL Pond Net, short

Pond net with 90 cm telescopic handle

Suitable for:

- Catching pond fish gently: robust net with aluminium handle
- Telescopic handle expandable to 90 cm, with handle reinforcement
- To make catching fish easier: stable net fabric, particularly durable netting, reinforced handle for daily
- Available with fine-meshed white or coarse meshed black net
- Contents: 1 JBL pond net with telescopic handle, 90 cm length, 30.5 x 20.5 cm

## JBL Pond Net, short

## Product information

TO MAKE CATCHING FISH EASIER With the JBL fish net you can catch the fish without causing stress or injury. The pond catch net has a telescopic aluminium handle and a robust net. Is also often used for removing leaves from the pond