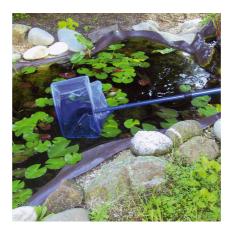

### JBL Pond Net, short

Pond net with 90 cm telescopic handle

Suitable for:

- Catching pond fish gently: robust net with aluminium handle
- Telescopic handle expandable to 90 cm, with handle reinforcement
- To make catching fish easier: stable net fabric, particularly durable netting, reinforced handle for daily
- Available with fine-meshed white or coarse meshed black net
- Contents: 1 JBL pond net with telescopic handle, 90 cm length, 30.5 x 20.5 cm

## JBL Pond Net, short

## Product information

TO MAKE CATCHING FISH EASIER With the JBL fish net you can catch the fish without causing stress or injury. The pond catch net has a telescopic aluminium handle and a robust net. Is also often used for removing leaves from the pond