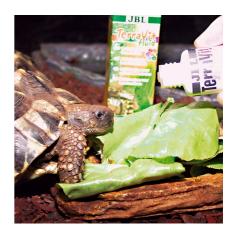

## Product information

Especially designed for reptiles and terrarium animals Terrarium animals' and reptiles' tastes are very different. The right choice of food contributes to the well-being of the terrarium dwellers. Fresh high-value products, such as feeder animals and feeder insects, are part of a balanced diet, suited to their species. Growing juveniles need a lot more vitamins than adult animals. Terravit ensures an ideal supply of vitamins and trace elements for the animals.

#### Easy to use

Just pour TerraVit fluid on the food or into the drinking or bathing container.

The right dosage depends on the diversity of the animals and their feeding patterns. Rule of thumb: approx. 10 – 20 drops per 100 g food, 10 – 20 drops per 100 ml drinking water, 2 – 5 drops per 10 l terrarium water.