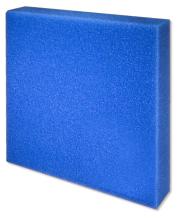

Coarse foam for filters to combat all kinds of water cloudiness

- Quick elimination of cloudiness in freshwater and saltwater aquariums and in ponds: reusable foam for the use in filter
- Easy to use: cut the foam to the size you need (suitable for all filters). Layer as filter stage for pre- and long-term filtering
- Crystal-clear water: filters off floating algae and all kinds of clouding. Provides very large surface for the settlement of cleansing bacteria
- No release of harmful substances water neutral fine foam with 10 ppi pore size
- Contents: 1 washable foam filter mat for aquariums (50x50 cm) for all types of filter; available in 2.5 cm, 5 cm and 10 cm thickness

# Product details

| Article data             |                                          |                                           |                                         |
|--------------------------|------------------------------------------|-------------------------------------------|-----------------------------------------|
| Product name             | JBL Filter Foam blue coarse 50x50x2.5 cm | JBL Filter Foam blue coarse<br>50x50x5 cm | JBL Filter Foam blue coarse 50x50x10 cm |
| Art. No.                 | 6256500                                  | 6256000                                   | 6256600                                 |
| EAN number               | 4014162625656                            | 4014162286956                             | 4014162625663                           |
| EAN as barcode           |                                          |                                           |                                         |
| Height                   | 2,5 cm                                   | 5 cm                                      | 10 cm                                   |
| Size                     | 50x50 cm                                 | 50x50 cm                                  | 50x50 cm                                |
| Expiry months            | -                                        | -                                         | -                                       |
| RRP incl. VAT            | 12,54 €                                  | 26,13 €                                   | 43,04 €                                 |
| Base price               | -                                        | -                                         | -                                       |
| Nominal filling quantity | -                                        | -                                         | -                                       |
| Base quantity            | 1                                        | 1                                         | 1                                       |
| Gross weight             | 151 g                                    | 308 g                                     | 563 g                                   |
| Net weight               | 149 g                                    | 306 g                                     | 561 g                                   |
| Weight change            | 1000                                     | 1000                                      | 1000                                    |