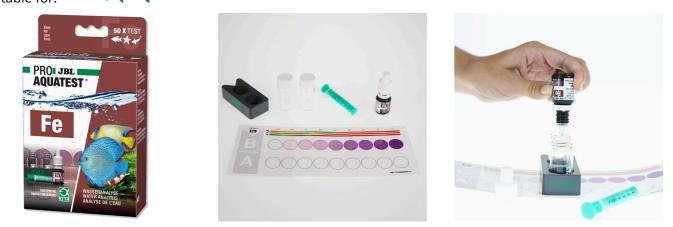

## JBL PROAQUATEST Fe Iron

Quick test to determine the iron content in the water

Suitable for: < 🖈 🎸 🦡

- Simple and reliable monitoring of the water values in aquariums/ponds. Determines the ideal iron value in fresh and marine water
- Laboratory comparator system to compensate the inherent water colour: fill glass vials with sample water, add reagent to one vial, place vials in holder, read off colour values of the sample on colour chart
- Use: 1 x after setting up a new aquarium, afterwards weekly. In case of green algae problems or when plants don't grow properly
- You will find detailed information and troubleshooting tips about water analysis on the JBL website in Essentials/Aquarium or Pond
- Package contents: 1 iron quick test for approx. 50 measurements, incl. reagent, 2 glass vials with screw caps, syringe, comparator block and colour scale. Reagent refill separately available

For each water analysis JBL provides water tests in the form of quick tests or colour change tests. These determine a certain value or several values in one go. With these water tests you can recognise algae problems and negative nitrate, nitrite, potassium, magnesium values etc.