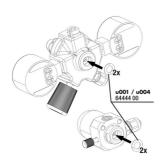

# JBL PROFLORA Adapt u-m Spare parts

JBL ProFlora "m" O-ring

JBL ProFlora "u" O-ring seal