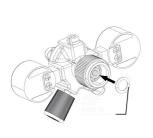

Easy to install

By using a size 6 Allen key (not included) the adapter can be screwed into the JBL pressure reducer. The conversion can be reversed at any time.

| Further information   |   |
|-----------------------|---|
| FAQ                   | ~ |
| Blog                  | ~ |
| Press                 | ~ |
| Laboratory/calculator | × |
| Worth reading         | ~ |
| Spare parts           | ~ |
| Video                 | ~ |
| GarantiePlus          | × |
| Instructions          | ~ |
| QR code               |   |