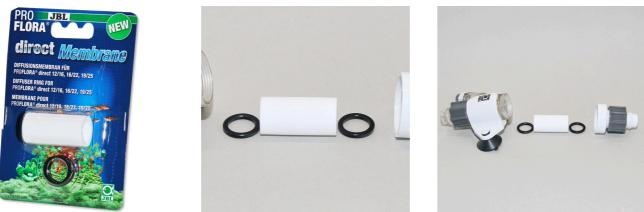

## JBL PROFLORA Direct Membrane 12/16,16/22,19/25

**Replacement diaphragm for ProFlora Direct** 

- Membrane ensures the finest atomization of the CO2 in the JBL diffuser ProFlora Direct
- Switch off filter; screw on diffuser, replace diaphragm and screw diffuser together again
- Finest atomization of the CO2 in the diffuser, high-quality material
- A yearly replacement of the diaphragm is recommended
- Package contents: replacement diaphragm for ProFlora Direct, Proflora Direct Membrane 12/16, 16/22, 19/25, incl. 2 seal rings.

### Easy to install

The ProFlora Direct Membrane ensures the finest atomization of the CO2 in the diffuser and can be replaced with just a few single steps in the JBL ProFlora direct.

| Further information   |   |
|-----------------------|---|
| FAQ                   | ~ |
| Blog                  | ~ |
| Press                 | ~ |
| Laboratory/calculator | × |
| Worth reading         | ~ |
| Spare parts           | × |
| Video                 | ~ |
| GarantiePlus          | × |
| Instructions          | ~ |
| QR code               |   |