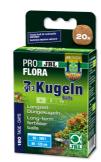

Long-term soil supplement for plant aquariums

Suitable for:

CARE

PFLEGE **ENTRETIEN** 

- Long-term mineral supply for plant roots: volcanic primary rock powder for aquascaping aquariums
- Use: 250 g/200 l aquarium. Simply sprinkle the rock powder on the bottom pane or on the bottom layer of the substrate and cover with the top layer of substrate
- Long-term fertiliser: primary rock powder rich in natural minerals and trace elements, which remains effective as plant fertiliser for about 12 months
- Depot effect: enriched with macro nutrients for ideal, long-term growth of aquatic plants
- Use: 250 g volcanic rock powder, sufficient for a 200 l aquarium (approx. 100x40 floor area)

Aquascapers swear by the addition of volcanic rock powder before they cover it with soil. This way perfect long-term plant growth is ensured. Volcanic rock is known for its high content of valuable minerals and trace elements. Therefore an extremely rich flora develops on volcanic islands like Hawaii or Tenerife.