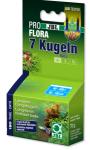

Long-term soil supplement for plant aquariums

Suitable for:

CARE

PFLEGE **ENTRETIEN** 

- Long-term mineral supply for plant roots: volcanic primary rock powder for aquascaping aquariums
- Use: 250 g/200 l aquarium. Simply sprinkle the rock powder on the bottom pane or on the bottom layer of the substrate and cover with the top layer of substrate
- Long-term fertiliser: primary rock powder rich in natural minerals and trace elements, which remains effective as plant fertiliser for about 12 months
- Depot effect: enriched with macro nutrients for ideal, long-term growth of aquatic plants
- Use: 250 g volcanic rock powder, sufficient for a 200 l aquarium (approx. 100x40 floor area)

Aquascapers swear by the addition of volcanic rock powder before they cover it with soil. This way perfect long-term plant growth is ensured. Volcanic rock is known for its high content of valuable minerals and trace elements. Therefore an extremely rich flora develops on volcanic islands like Hawaii or Tenerife.

| Features             |                                                  |
|----------------------|--------------------------------------------------|
| Animal size          | For all animal sizes                             |
| Animal age group     | All aquarium fish                                |
| Volume of habitat    | 200 L                                            |
| Material             | Rock powder or granulate from the Volcanic Eifel |
| Food type            | -                                                |
| Colour               | red / brown                                      |
| Dosage               | 250 g per 200 l                                  |
| Transport conditions | -                                                |