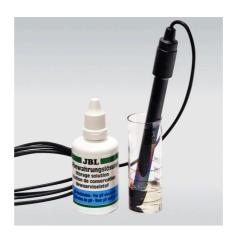

## Product information

Healthy fish and plants
The pH value defines the acidity of the water. It needs to be constantly checked and adjusted as necessary to maintain the health of the fish and plants. The right pH value depends on the fish stock of the aquarium. The wrong pH value can cause stress and diseases. Using an electrode the value can be precisely measured.

Cleaning and care of electrodes
Bacteria, lime and other impurities which settle on the electrode can falsify the real pH value. The regular cleaning and calibration of the electrode ensure precise measurement and an unaltered pH value. . Electrodes always need to be stored in a humid place.

Safe storage Small bottle with screw cap for repeated use.

| Further information   |   |
|-----------------------|---|
| FAQ                   | ~ |
| Blog                  | ~ |
| Press                 | × |
| Laboratory/calculator | × |
| Worth reading         | ~ |
| Spare parts           | × |
| Video                 | × |
| GarantiePlus          | × |
| Instructions          | × |
| QR code               |   |