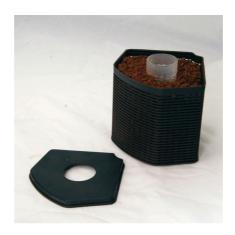

Phosphate remover cartridge for JBL CristalProfi i

- Solves algae problems by removing the algae nutrient phosphate from the aquarium water
- Just insert the filter cartridge into the filter basket of the JBL internal filter (CristalProfi i 60, 80, 100, 200) instead of the filter sponge
- Completely ready for use with inner pipe. Can be refilled with JBL PhosEx ultra if required
- Replace after 2-3 months or check phosphate content with JBL phosphate test and use new filter insert if phosphate level has risen again (or refill with JBL PhosEx ultra)
- Package contents: 1 filter insert with 190 ml PhosEx ultra phosphate remover for 50 100 l