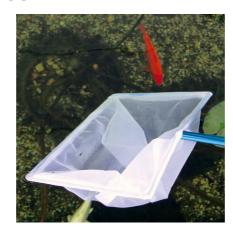

### JBL Pond Net, long

Pond net with 190 cm telescopic handle

Suitable for:

- Catching pond fish gently: robust net with aluminium handle
- Telescopic handle expandable to 190 cm, with handle reinforcement
- To make catching fish easier: stable net fabric, particularly durable netting, reinforced handle for daily
- Available with fine-meshed white or coarse meshed black net
- Contents: 1 JBL pond net with telescopic handle, 190 cm length, 35 x 30 cm

# Product information

TO MAKE CATCHING FISH EASIER With the JBL fish net you can catch the fish without causing stress or injury. The pond catch net has a telescopic aluminium handle and a robust net. Is also often used for removing leaves from the pond