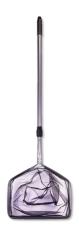

### JBL Pond Net, long

Pond net with 190 cm telescopic handle

Suitable for:

- Catching pond fish gently: robust net with aluminium handle
- Telescopic handle expandable to 190 cm, with handle reinforcement
- To make catching fish easier: stable net fabric, particularly durable netting, reinforced handle for daily
- Available with fine-meshed white or coarse meshed black net
- Contents: 1 JBL pond net with telescopic handle, 190 cm length, 35 x 30 cm

# Product information

TO MAKE CATCHING FISH EASIER With the JBL fish net you can catch the fish without causing stress or injury. The pond catch net has a telescopic aluminium handle and a robust net. Is also often used for removing leaves from the pond