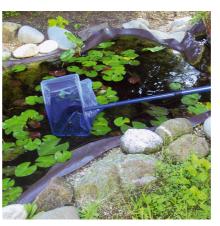

# JBL Pond Net, short

Product information

TO MAKE CATCHING FISH EASIER With the JBL fish net you can catch the fish without causing stress or injury. The pond catch net has a telescopic aluminium handle and a robust net. Is also often used for removing leaves from the pond water.