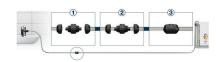

Easy installation

Just connect the water jet pump with the water tap. Connect the long hose with the ball joint to the water jet pump. Connect the other end of the long hose with the loosely enclosed hose stopcock and the short hose piece at the gravel cleaner. Hang the gravel cleaner into the water. Open the stopcock at the water jet pump and the stopcock of the hose. Fully open the water tap. The water flowing by sucks in the aquarium water. Clean the aquarium bottom with the gravel cleaner during the spinoning into the stopcock of the water is the water in the stop of the stop o procedure. To refill the aquarium close the stopcock at the water jet pump and let fresh water run into the aguarium.