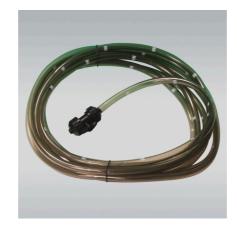

## JBL Aqua In Out Extension

Extension hose for water changing kit Aqua In-Out

Suitable for:

- No dragging of buckets, no suction by mouth: water changing kit for aquariums to connect to the water tap with water jet pump and gravel cleaner
- Easy to install: completely ready for connection with 2 thread adapters for 22 x 1 and 24 x 1 internal thread or without adapter for ¾ inch hose thread
- Extension hose length: 8 m, diameter: 12/16 mm.
- Safe: includes hose connection with screw clamp connection
- Package contents: 1 extension hose for Aqua In Out, length: 8 m, Ø 12/16

Convenient operation

Use the screw clamp connection to connect the extension hose to the hose already in use. Connect the gravel cleaner and use it in the usual way.

| Further information   |          |
|-----------------------|----------|
| FAQ                   | ~        |
| Blog                  | <b>~</b> |
| Press                 | ~        |
| Laboratory/calculator | ×        |
| Worth reading         | ~        |
| Spare parts           | ×        |
| Video                 | <b>~</b> |
| GarantiePlus          | ×        |
| Instructions          | ~        |
| QR code               |          |