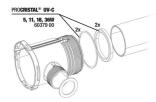

JBL PC UV-C bulb protection kit

JBL PC UV-C quartz glass cylinder set

JBL PC UV-C 5,11,18,36 W mounting

JBL PC UV-C 5 W casing kit (2 parts)

JBL PC UV-C glass sleeve + reflector set

JBL PC UV-C hose connection gaskets