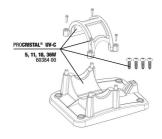

JBL ProFlow u800 Universal pump with 900 l/h for circulation of water

JBL adapter UK for all circular plugs

JBL ProFlow u1100 Universal pump with 1200 l/h for circulation of water

JBL PC UV-C 5,11,18,36 W gasket set

JBL PC UV-C bulb protection kit

JBL PC UV-C quartz glass cylinder set

JBL PC UV-C 5,11,18,36 W mounting

JBL PC UV-C 5 W casing kit (2 parts)

JBL PC UV-C glass sleeve + reflector set

JBL PC UV-C hose connection gaskets