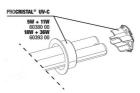

JBL ProFlow u800 Universal pump with 900 l/h for circulation of water

JBL adapter UK for all circular plugs

JBL ProFlow u1100 Universal pump with 1200 l/h for circulation of water

JBL PC UV-C 5,11,18,36 W gasket set

JBL PC UV-C bulb protection kit

JBL PC UV-C quartz glass cylinder set

JBL PC UV-C 5,11,18,36 W mounting

JBL PC UV-C 5 W casing kit (2 parts)

JBL PC UV-C glass sleeve + reflector set

JBL PC UV-C hose connection gaskets