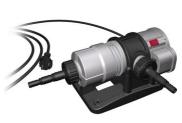

# JBL PROCRISTAL Compact UV-C 5 W

**Product information** 

Crystal-clear and healthy water Poor light conditions, over-fertilisation or even a surplus of nutrients can have negative effects on the aquarium water and may promote algae growth. Floating algae lead to green, bacteria to white clouding. The JBL water clarifier eliminates clouding caused by bacteria and floating algae. The aquarium water passes through the sturdy UV-resistant casing of the clarifier. The UV-C radiation kills off bacteria, other germs and floating algae as the water passes through. The efficiency of this UV-C water clarifier is particularly high, since the glass cylinder is surrounded by a reflecting stainless steel foil which reflects the UV-C radiation, thus doubling the efficiency. This can also help to eliminate persistent algae, such as thread algae, since their spores are also largely killed off.

#### Easy to install

Connect the water clarifier to the external filter or a separate water pump. Thanks to the 90° elbow included in the pack, any installation position is possible.