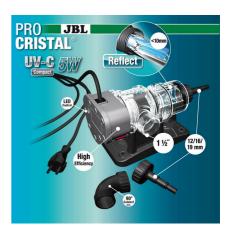

# JBL PROCRISTAL Compact UV-C 5 W

**Product information** 

Crystal-clear and healthy water Poor light conditions, over-fertilisation or even a surplus of nutrients can have negative effects on the aquarium water and may promote algae growth. Floating algae lead to green, bacteria to white clouding. The JBL water clarifier eliminates clouding caused by bacteria and floating algae. The aquarium water passes through the sturdy UV-resistant casing of the clarifier. The UV-C radiation kills off bacteria, other germs and floating algae as the water passes through. The efficiency of this UV-C water clarifier is particularly high, since the glass cylinder is surrounded by a reflecting stainless steel foil which reflects the UV-C radiation, thus doubling the efficiency. This can also help to eliminate persistent algae, such as thread algae, since their spores are also largely killed off.

#### Easy to install

Connect the water clarifier to the external filter or a separate water pump. Thanks to the 90° elbow included in the pack, any installation position is possible.

#### Safety

The JBL UV-C Water Clarifier is TÜV tested and has a safety switch for an automatic switch off when the device is opened. The casing is UV-resistant and has sturdy walls. It is equipped with a LED lamp which indicates whether the UV-C lamp is working.