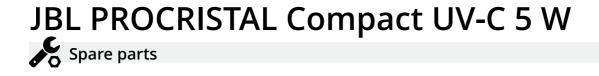

JBL ProFlow u800 Universal pump with 900 l/h for circulation of water

JBL adapter UK for all circular plugs

JBL ProFlow u1100 Universal pump with 1200 l/h for circulation of water

JBL PC UV-C 5,11,18,36 W gasket set