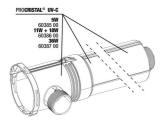

JBL PC UV-C bulb protection kit

JBL PC UV-C quartz glass cylinder set

JBL PC UV-C 5,11,18,36 W mounting

JBL PC UV-C 5 W casing kit (2 parts)

JBL PC UV-C glass sleeve + reflector set

JBL PC UV-C hose connection gaskets

JBL PC UV-C hose connection set

JBL PC Compact UV-C electrical unit