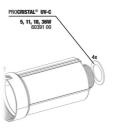

JBL ProFlow u800 Universal pump with 900 l/h for circulation of water

JBL adapter UK for all circular plugs

JBL ProFlow u1100 Universal pump with 1200 l/h for circulation of water

JBL PC UV-C 5,11,18,36 W gasket set