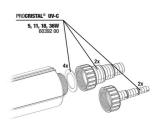

Compact UVC water clarif. 5W to combat water clouding

Suitable for: < 🖈 🏏 🛸

- Cristal-clear and healthy water: 5 W UV-C clarifier for the quick and efficient elimination of greenish and whitish clouding in freshwater and marine aquariums
- Space-saving assembly: connect to external filter. Inlet and outlet are positioned for practical use. Shortest installation length: 32 cm
- Germ-killing UVC radiation, reduces risk of infection, no change to the water values, no effect on cleansing bacteria in the filter
- TÜV tested, safety switch: automatically switches UV-C lamp off when device is opened. Sturdy, UV-resistant casing, 2-glass design
- Package content: complete UV-C device, 2 m cable, UV-C bulb 5 W, socket: G23, wall mount, screws, nozzle hose connections for 12 19 mm hoses. Guarantee: 2 years (+2 years upon registration of the product)

#### Easy to install

Connect the water clarifier to the external filter or a separate water pump. Thanks to the 90° elbow included in the pack, any installation position is possible.