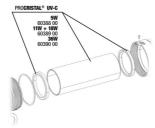

JBL PC UV-C bulb protection kit

JBL PC UV-C quartz glass cylinder set

JBL PC UV-C 5,11,18,36 W mounting

JBL PC UV-C 5 W casing kit (2 parts)

JBL PC UV-C glass sleeve + reflector set

JBL PC UV-C hose connection gaskets

JBL PC UV-C hose connection set

JBL PC Compact UV-C electrical unit