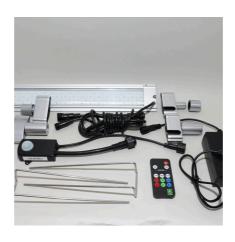

High-performance LED light for freshwater aquariums

Suitable for:

- Maximum light efficiency for beautiful aquatic plants: extremely high photosynthetically active radiation (PAR) of more than 220 µM/s/m2
- Plug & play: clip light in tube holder or set it up, connect cable, switch on or dim via remote control and select one of 3 light colours
- Evenly distributed warm white and cool white LEDs for a biotope-compatible light climate, 2 channels with 3 preset light colours: 2700 K (warm white), 4500 K (daylight white), 6400 K (cool white)
- You can extend the features by using your smartphone to include preset biotope-compatible or individual light controls and the JBL LED SOLAR EFFECT RGB light for special colour effects
- Contains: water-protected light (IP67), remote control, driver (receiver), power supply unit, con. cable, holding brackets for top assembly & end caps f. installation in tube sockets (T5&T8). Guarantee: 2 years (+2 years upon registration of product)

The special features of the new JBL LED SOLAR lights:

The JBL LED SOLAR lights are suitable as replacements for ALL fluorescent tube lengths. Along with the light itself, the standard JBL SOLAR NATUR includes a remote control unit for simple and professional operation. The IR remote control means several JBL LED SOLAR systems can be operated simultaneously, as the frequency of the IR receivers is identical. If you don't want this, simply move the receivers further away from each other. Then you'll be able to operate each LED unit individually with the same remote control.