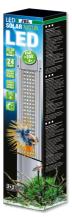

High-performance LED light for freshwater aquariums

Suitable for:

- Maximum light efficiency for beautiful aquatic plants: extremely high photosynthetically active radiation (PAR) of more than 220 µM/s/m2
- Plug & play: clip light in tube holder or set it up, connect cable, switch on or dim via remote control and select one of 3 light colours
- Evenly distributed warm white and cool white LEDs for a biotope-compatible light climate, 2 channels with 3 preset light colours: 2700 K (warm white), 4500 K (daylight white), 6400 K (cool white)
- You can extend the features by using your smartphone to include preset biotope-compatible or individual light controls and the JBL LED SOLAR EFFECT RGB light for special colour effects
- Contains: water-protected light (IP67), remote control, driver (receiver), power supply unit, con. cable, holding brackets for top assembly & end caps f. installation in tube sockets (T5&T8). Guarantee: 2 years (+2 years upon registration of product)

The special features of the new JBL LED SOLAR lights:

The JBL LED SOLAR lights are suitable as replacements for ALL fluorescent tube lengths. Along with the light itself, the standard JBL SOLAR NATUR includes a remote control unit for simple and professional operation. The IR remote control means several JBL LED SOLAR systems can be operated simultaneously, as the frequency of the IR receivers is identical. If you don't want this, simply move the receivers further away from each other. Then you'll be able to operate each LED unit individually with the same remote control.