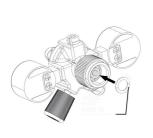

### JBL PROFLORA Adapt u-m

Conversion adapter for the change over from disposable to refillable cylinder system

Suitable for:

- Problem-free change over from disposable to refillable cylinders
- Quick and easy installation: screw adapter onto pressure reducer, finished!
- The convertion can be reversed at any time.
- Suitable for CO2 pressure reducer JBL u001
- Package contents: adapter for change over from a disposable to a refillable cylinder system, Pro Flora um

Easy to install

By using a size 6 Allen key (not included) the adapter can be screwed into the JBL pressure reducer. The conversion can be reversed at any time.

| Further information   |   |
|-----------------------|---|
| FAQ                   | ~ |
| Blog                  | ~ |
| Press                 | ~ |
| Laboratory/calculator | × |
| Worth reading         | ~ |
| Spare parts           | ~ |
| Video                 | ~ |
| GarantiePlus          | × |
| Instructions          | ~ |
| QR code               |   |