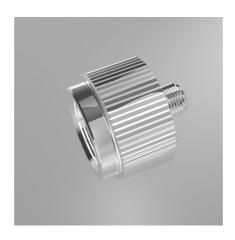

### JBL PROFLORA Adapt u-m

Conversion adapter for the change over from disposable to refillable cylinder system

Suitable for:

- Problem-free change over from disposable to refillable cylinders
- Quick and easy installation: screw adapter onto pressure reducer, finished!
- The convertion can be reversed at any time.
- Suitable for CO2 pressure reducer JBL u001
- Package contents: adapter for change over from a disposable to a refillable cylinder system, Pro Flora um

Easy to install

By using a size 6 Allen key (not included) the adapter can be screwed into the JBL pressure reducer. The conversion can be reversed at any time.

| Further information   |   |
|-----------------------|---|
| FAQ                   | ~ |
| Blog                  | ~ |
| Press                 | ~ |
| Laboratory/calculator | × |
| Worth reading         | ~ |
| Spare parts           | ~ |
| Video                 | ~ |
| GarantiePlus          | × |
| Instructions          | ~ |
| QR code               |   |