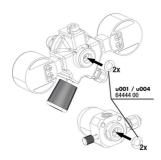

# JBL PROFLORA Adapt u-m Spare parts

JBL ProFlora "m" O-ring

JBL ProFlora "u" O-ring seal

Country: Spain Language: English

Easy to install

By using a size 6 Allen key (not included) the adapter can be screwed into the JBL pressure reducer. The conversion can be reversed at any time.

| Further information   |   |
|-----------------------|---|
| FAQ                   | ~ |
| Blog                  | ~ |
| Press                 | ~ |
| Laboratory/calculator | × |
| Worth reading         | ~ |
| Spare parts           | ~ |
| Video                 | ~ |
| GarantiePlus          | × |
| Instructions          | ~ |
| QR code               |   |