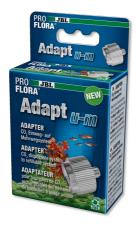

### JBL PROFLORA Adapt u-m

Conversion adapter for the change over from disposable to refillable cylinder system

Suitable for:

- Problem-free change over from disposable to refillable cylinders
- Quick and easy installation: screw adapter onto pressure reducer, finished!
- The convertion can be reversed at any time.
- Suitable for CO2 pressure reducer JBL u001
- Package contents: adapter for change over from a disposable to a refillable cylinder system, Pro Flora um

Easy to install

By using a size 6 Allen key (not included) the adapter can be screwed into the JBL pressure reducer. The conversion can be reversed at any time.

| Further information   |   |
|-----------------------|---|
| FAQ                   | ~ |
| Blog                  | ~ |
| Press                 | ~ |
| Laboratory/calculator | × |
| Worth reading         | ~ |
| Spare parts           | ~ |
| Video                 | ~ |
| GarantiePlus          | × |
| Instructions          | ~ |
| QR code               |   |