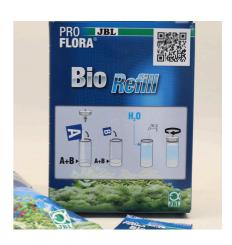

#### Refill set for bio-CO2 systems

Suitable for:

- Refill set for bio-CO2 fertiliser systems: supplies 30-80 l aquariums with basic plant nutrient carbon dioxide for 40 days
- Easy to use: fill components A and B into the reaction canister, fill up with water, mix the components
- Natural: CO2 production from biological fermentation process. High yield: supply for 40 days
- Incl.components A and B
- Package contents: refill set for bio-CO2 systems, ProFlora bioRefill