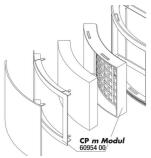

External filter for aquariums from 40-120 litres

JBL CristalProfi m greenline Module Filter module to extend CristalProfi m

JBL CP m greenline FilterPad Spare sponge for CristalProfi m internal filter

JBL CP m greenline FilterPad module Spare filter foam for Cristal Profi m module

### Expandable

The filter can be expanded with a second module (+12 cm in height). JBL grants a guarantee of 4 years.

| Further information   |   |
|-----------------------|---|
| FAQ                   | ~ |
| Blog                  | ~ |
| Press                 | ~ |
| Laboratory/calculator | × |
| Worth reading         | ~ |
| Spare parts           | ~ |
| Video                 | ~ |
| GarantiePlus          | ~ |
| Instructions          | ~ |
| QR code               |   |