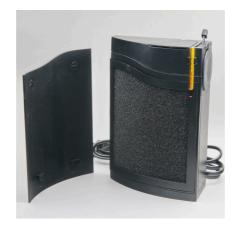

## Product information

Clean and healthy water

Plant and food remains and metabolic substances lead to a deterioration of the quality of the water in the aquarium. Good water quality is necessary for healthy fish and plants. This can be achieved with aquarium filters. The filters suck in the aquarium water and remove the pollution and waste materials from the water.

### Effective

The JBL CristalProfi is submerged completely in water to clean the aquarium water. A maintenance-free pump built into the lower part of the filter ensures permanent water circulation. The aquarium water flows slowly over a large surface area into the filter pad, where it is cleaned and then pumped back into the aquarium.

Thanks to the large sponge surface with its fine pores there is no risk of small fish and shrimps getting sucked in.