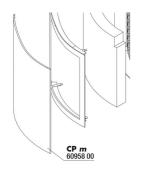

Mat filter incl. pump for aquariums of 20 - 80 l

- Clean and healthy aguarium water: mat filter incl. pump and wide jet water return pipe for aguariums of 20 - 80 I volume
- Easy to install: clean the glass pane, press on the filter at desired position with the water outlet at the water surface level
- Safe for small fish and shrimps: no sucking in thanks to fine sponge surface
- 4 years warranty, expandable with second filter module (+ 12 cm in height), push lever to loosen and tighten the suction cup, easy to clean: removable cover for sponge and drain valve no backflow of dirty water
- Package contents: mat filter, Cristal Profi m greenline, dimensions (L/H/W): 140/220/90 mm, Incl. clip holder for thermometer

## Product information

Clean and healthy water

Plant and food remains and metabolic substances lead to a deterioration of the quality of the water in the aquarium. Good water quality is necessary for healthy fish and plants. This can be achieved with aquarium filters. The filters suck in the aquarium water and remove the pollution and waste materials from the water.

### Effective

The JBL CristalProfi is submerged completely in water to clean the aquarium water. A maintenance-free pump built into the lower part of the filter ensures permanent water circulation. The aquarium water flows slowly over a large surface area into the filter pad, where it is cleaned and then pumped back into the aquarium.

Thanks to the large sponge surface with its fine pores there is no risk of small fish and shrimps getting sucked in.

### Expandable

The filter can be expanded with a second module (+12 cm in height). JBL grants a guarantee of 4 years.

| Further information   |   |
|-----------------------|---|
| FAQ                   | ~ |
| Blog                  | ~ |
| Press                 | ~ |
| Laboratory/calculator | × |
| Worth reading         | ~ |
| Spare parts           | ~ |
| Video                 | ~ |
| GarantiePlus          | ~ |
| Instructions          | ~ |
| QR code               |   |

# JBL CristalProfi m greenline Product details

| Article data             |                              |
|--------------------------|------------------------------|
| Product name             | JBL CristalProfi m greenline |
| Art. No.                 | 6096000                      |
| EAN number               | 4014162609601                |
| EAN as barcode           |                              |
| Watt                     | 3,5 W                        |
| Performance              | 200 l/h                      |
| Expiry months            | -                            |
| RRP incl. VAT            | 49,55 €                      |
| Base price               | -                            |
| Nominal filling quantity | -                            |
| Base quantity            | 1                            |
| Gross weight             | 677 g                        |
| Net weight               | 500 g                        |
| Weight change            | 1000                         |
|                          |                              |