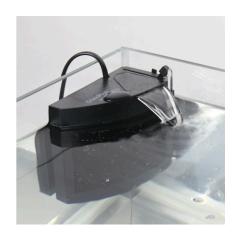

Mat filter incl. pump for aquariums of 20 - 80 l

- Clean and healthy aguarium water: mat filter incl. pump and wide jet water return pipe for aguariums of 20 - 80 I volume
- Easy to install: clean the glass pane, press on the filter at desired position with the water outlet at the water surface level
- Safe for small fish and shrimps: no sucking in thanks to fine sponge surface
- 4 years warranty, expandable with second filter module (+ 12 cm in height), push lever to loosen and tighten the suction cup, easy to clean: removable cover for sponge and drain valve no backflow of dirty water
- Package contents: mat filter, Cristal Profi m greenline, dimensions (L/H/W): 140/220/90 mm, Incl. clip holder for thermometer

### Effective

The JBL CristalProfi is submerged completely in water to clean the aquarium water. A maintenance-free pump built into the lower part of the filter ensures permanent water circulation. The aquarium water flows slowly over a large surface area into the filter pad, where it is cleaned and then pumped back into the aquarium.

Thanks to the large sponge surface with its fine pores there is no risk of small fish and shrimps getting sucked in.