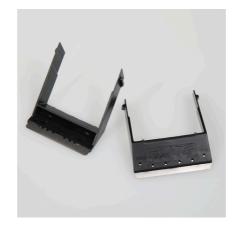

Spare blades for Floaty Blade

- Easy and effective cleaning of aquarium panes: blunt spare blades for Floaty Blade L and XL to tackle stubborn deposits
- Easy to use: float the internal element on the water at the edge of the aquarium tank, the external element will draw the internal element. Direct the magnet from the outside. Clean glass pane with circular movements
- No risk of injury because the blades are blunt
- Suitable for Floaty Blade L and XL
- Contents: 1 x spare blades for Floaty Blade, Blade 2 x (Floaty L/XL)

### Product information

Removal of stubborn deposits. The blunt inserts for Floaty Blade remove even stubborn deposits such as coralline alge easily and effectively from the aquarium pane.

Easy to replace The inserts for Floaty Blade L and XL are easily replaced within seconds. The blunt blade means there is no risk of injury.