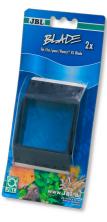

Spare blades for Floaty Blade

- Easy and effective cleaning of aquarium panes: blunt spare blades for Floaty Blade L and XL to tackle stubborn deposits
- Easy to use: float the internal element on the water at the edge of the aquarium tank, the external element will draw the internal element. Direct the magnet from the outside. Clean glass pane with circular movements
- No risk of injury because the blades are blunt
- Suitable for Floaty Blade L and XL
- Contents: 1 x spare blades for Floaty Blade, Blade 2 x (Floaty L/XL)

### Product information

Removal of stubborn deposits. The blunt inserts for Floaty Blade remove even stubborn deposits such as coralline alge easily and effectively from the aquarium pane.

Easy to replace The inserts for Floaty Blade L and XL are easily replaced within seconds. The blunt blade means there is no risk of injury.