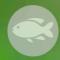

Spare blades for Floaty Blade

- Easy and effective cleaning of aquarium panes: blunt spare blades for Floaty Blade L and XL to tackle stubborn deposits
- Easy to use: float the internal element on the water at the edge of the aquarium tank, the external element will draw the internal element. Direct the magnet from the outside. Clean glass pane with circular movements
- No risk of injury because the blades are blunt
- Suitable for Floaty Blade L and XL
- Contents: 1 x spare blades for Floaty Blade, Blade 2 x (Floaty L/XL)

### Product information

Removal of stubborn deposits. The blunt inserts for Floaty Blade remove even stubborn deposits such as coralline alge easily and effectively from the aquarium pane.

Easy to replace The inserts for Floaty Blade L and XL are easily replaced within seconds. The blunt blade means there is no risk of injury.

| Article data             |                           |
|--------------------------|---------------------------|
| Product name             | JBL BLADE for FLOATY L/XL |
| Art. No.                 | 6135100                   |
| EAN number               | 4014162613516             |
| EAN as barcode           |                           |
| Width                    | 67 mm                     |
| -                        | -                         |
| Expiry months            | -                         |
| RRP incl. VAT            | 13,61 €                   |
| Base price               | -                         |
| Nominal filling quantity | -                         |
| Base quantity            | 1                         |
| Gross weight             | 38 g                      |
| Net weight               | 20 g                      |
| Weight change            | 1000                      |