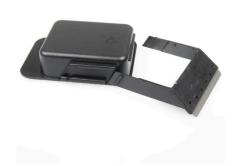

Floaty Blade Floating algae magnet for thick glass panes.

| Further information   |   |
|-----------------------|---|
| FAQ                   | ~ |
| Blog                  | ~ |
| Press                 | × |
| Laboratory/calculator | × |
| Worth reading         | ~ |
| Spare parts           | ~ |
| Video                 | ~ |
| GarantiePlus          | × |
| Instructions          | ~ |
| QR code               |   |