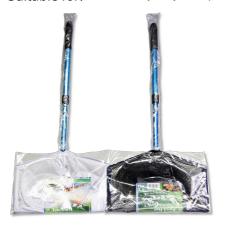

### JBL Pond Net, short

Pond net with 90 cm telescopic handle

Suitable for:

- Catching pond fish gently: robust net with aluminium handle
- Telescopic handle expandable to 90 cm, with handle reinforcement
- To make catching fish easier: stable net fabric, particularly durable netting, reinforced handle for daily
- Available with fine-meshed white or coarse meshed black net
- Contents: 1 JBL pond net with telescopic handle, 90 cm length, 30.5 x 20.5 cm

## Product information

TO MAKE CATCHING FISH EASIER With the JBL fish net you can catch the fish without causing stress or injury. The pond catch net has a telescopic aluminium handle and a robust net. Is also often used for removing leaves from the pond