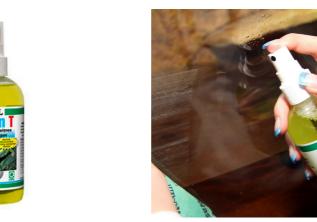

## JBL Clean T

Glass cleaner for terrarium panes

Suitable for:

- Clean terrarium panes: powerful and non-toxic glass cleaner with pump spray head
- Powerful cleaning: Wet the glass pane with glass cleaner, dry it with soft lint-free cloth, if required, repeat the procedure
- Dissolves most stubborn lime-scale from the inside and outsite of the pane, cleans with the power of nature.
- Safe for fish and plants
- Contents: glass cleaner for aquarium panes, CleanT

You may also be interested in You can find a complete overview here: https://www.jbl.de/qr/71035

JBL TerraSafe Lock for terrarium pane

JBL Desinfekt Disinfettante per acquari

Clean terrarium panes The JBL Clean T dissolves even the most stubborn lime-scale on the terrarium pane. The powerful cleaner is non-hazardous to terrarium animals and dissolves lime scales on terrarium panes with no further agents required.

### Effortless cleaning

Spray on pane and wipe it dry with a soft lint-free cloth. Repeat, if required. In case of lime deposits allow several minutes to soak in before wiping off the deposits. For lime scales above the water level inside the aquarium (e.g. in the drinking and bathing areas) spray directly onto the cloth and wipe away the deposits.