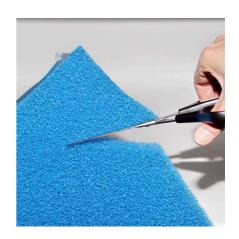

### Product information

Easy to use

Cut foam about 1-2 mm larger than the relevant cross section of the filter and put it into the filter as the last filter stage. Avoid gaps between the inner wall and filter. Coarse-pored foam as long-term filter material.