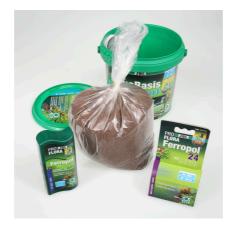

## JBL PROFLORA AquaBasis Start

Plant fertiliser starter set for freshwater aquariums

Suitable for:

- Primary care for plants: fertiliser set for freshwater aquariums with long-term nutrient substrate, basic fertiliser and daily fertiliser
- Long-term nutrient substrate mixture Aqua Basis plus as nutrient depot: contains essential plant nutrients such as iron and clay, absorbs nutrients and releases them again as required
- Basic fertiliser Ferropol for vigorous plant growth, no deficiency symptoms: iron and further essential trace elements
- Daily fertiliser Ferropol 24 the daily food for beautiful aquarium plants
- Contents: 1 bucket ProfloraStart Set. Incl. long-term nutrient substrate mixture AquaBasis plus, basic fertiliser Ferropol, daily fertiliser Ferropol 24