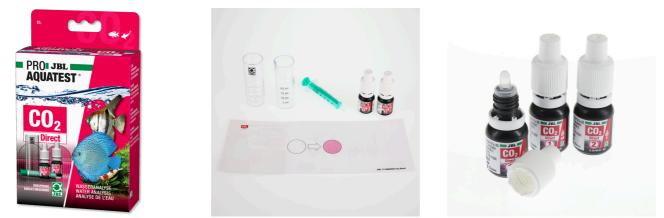

Quick test to determine the carbon dioxide content

Suitable for: 🔍

- Simple and reliable monitoring of the aquarium water values. Determines the optimal carbon dioxide content for freshwater aquariums
- Procedure: fill plastic cuvette with sample water, add reagent drop by drop until pink colour remains stable. Number of drops x 2 = CO2 content in mg/l
- To use during periods of poor or no plant growth and fish mortality: once a week
- You will find detailed information and troubleshooting tips about water analysis on the JBL website in Essentials/Aquarium
- Package contents: 1 CO2 quick test incl. 2 reagents, plastic cuvette and colour chart. Reagent refill separately available