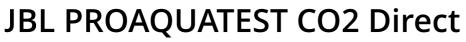

Quick test to determine the carbon dioxide content

Suitable for: 🔍

- Simple and reliable monitoring of the aquarium water values. Determines the optimal carbon dioxide content for freshwater aquariums
- Procedure: fill plastic cuvette with sample water, add reagent drop by drop until pink colour remains stable. Number of drops x 2 = CO2 content in mg/l
- To use during periods of poor or no plant growth and fish mortality: once a week
- You will find detailed information and troubleshooting tips about water analysis on the JBL website in Essentials/Aquarium
- Package contents: 1 CO2 quick test incl. 2 reagents, plastic cuvette and colour chart. Reagent refill separately available