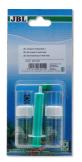

Quick test to determine the carbon dioxide content

Suitable for: 🔍

- Simple and reliable monitoring of the aquarium water values. Determines the optimal carbon dioxide content for freshwater aquariums
- Procedure: fill plastic cuvette with sample water, add reagent drop by drop until pink colour remains stable. Number of drops x 2 = CO2 content in mg/l
- To use during periods of poor or no plant growth and fish mortality: once a week
- You will find detailed information and troubleshooting tips about water analysis on the JBL website in Essentials/Aquarium
- Package contents: 1 CO2 quick test incl. 2 reagents, plastic cuvette and colour chart. Reagent refill separately available