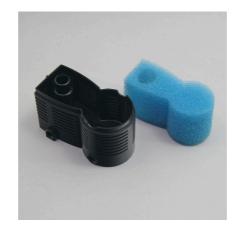

## JBL PROCRISTAL i30 FilterModul

Filter module for ProCristal i30

- Clean water, healthy fish: filter module for the extension of the ProCristal i 30
- Easy to install: attach to the underside of the ProCristal i 30.
- Ready for use, incl. filter foam.
- Extension of the filter by about 3 cm to 15.9 cm.
- Package contents: filter module for ProCristal i30, ProCristal i30 FilterModul

Higher filter performance

By adding one further filter module to the filter ProCristal you can increase the filter performance and prolong the service life. The module comes ready for use. Depending on the height of the aquarium the filter can be extended by up to 3 modules.