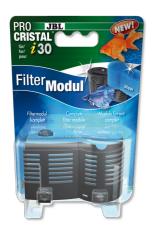

## JBL PROCRISTAL i30 FilterModul

Filter module for ProCristal i30

- Clean water, healthy fish: filter module for the extension of the ProCristal i 30
- Easy to install: attach to the underside of the ProCristal i 30.
- Ready for use, incl. filter foam.
- Extension of the filter by about 3 cm to 15.9 cm.
- Package contents: filter module for ProCristal i30, ProCristal i30 FilterModul

Higher filter performance

By adding one further filter module to the filter ProCristal you can increase the filter performance and prolong the service life. The module comes ready for use. Depending on the height of the aquarium the filter can be extended by up to 3 modules.