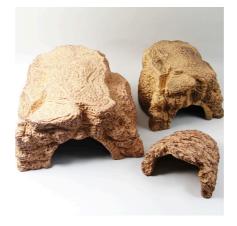

Cave for terrarium animals, sand coloured

- Individual terrarium design: sand coloured cave in sandstone look retreat for your terrarium dwellers
- Non-toxic: coloured resin does not release any harmful substances
- Heavy –duty version to prevent it from being accidentally knocked over
- ReptilCava the bowl for terrariums: available in various colours and sizes
- Package contents: 1 x JBL cave for terrarium animals, ReptilCava, available in 6 sizes, sand coloured

NOT DANGEROUS FOR THE DWELLERS

JBL's cave ReptilCava is made of a non-toxic, through-dyed resin. It does not emit any harmful substances. The cave has a heavy-duty, stable design to prevent accidental knocking over. The cave is available in various colours and sizes.

# JBL ReptilCava SAND Product details

| Article data             |                       |                       |                        |
|--------------------------|-----------------------|-----------------------|------------------------|
| Product name             | JBL ReptilCava SAND S | JBL ReptilCava SAND M | JBL ReptilCava SAND XL |
| Art. No.                 | 7109600               | 7109700               | 7109800                |
| EAN number               | 4014162710963         | 4014162710970         | 4014162710987          |
| EAN as barcode           |                       |                       |                        |
| Size                     | S                     | М                     | XL                     |
| -                        | -                     | -                     | -                      |
| Expiry months            | -                     | -                     | -                      |
| RRP incl. VAT            | 14,17 €               | 22,29 €               | 26,68 €                |
| Base price               | -                     | -                     | -                      |
| Nominal filling quantity | -                     | -                     | -                      |
| Base quantity            | 1                     | 1                     | 1                      |
| Gross weight             | 230 g                 | 640 g                 | 980 g                  |
| Net weight               | 230 g                 | 640 g                 | 980 g                  |
| Weight change            | 1000                  | 1000                  | 1000                   |