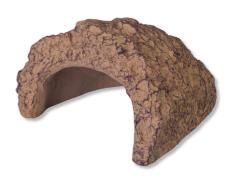

Cave for terrarium animals, sand coloured

- Individual terrarium design: sand coloured cave in sandstone look retreat for your terrarium dwellers
- Non-toxic: coloured resin does not release any harmful substances
- Heavy –duty version to prevent it from being accidentally knocked over
- ReptilCava the bowl for terrariums: available in various colours and sizes
- Package contents: 1 x JBL cave for terrarium animals, ReptilCava, available in 6 sizes, sand coloured

NOT DANGEROUS FOR THE DWELLERS

JBL's cave ReptilCava is made of a non-toxic, through-dyed resin. It does not emit any harmful substances. The cave has a heavy-duty, stable design to prevent accidental knocking over. The cave is available in various colours and sizes.