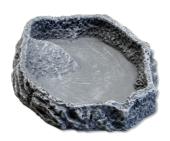

Cave for terrarium animals, sand coloured

- Individual terrarium design: sand coloured cave in sandstone look retreat for your terrarium dwellers
- Non-toxic: coloured resin does not release any harmful substances
- Heavy –duty version to prevent it from being accidentally knocked over
- ReptilCava the bowl for terrariums: available in various colours and sizes
- Package contents: 1 x JBL cave for terrarium animals, ReptilCava, available in 6 sizes, sand coloured

NOT DANGEROUS FOR THE DWELLERS

JBL's cave ReptilCava is made of a non-toxic, through-dyed resin. It does not emit any harmful substances. The cave has a heavy-duty, stable design to prevent accidental knocking over. The cave is available in various colours and sizes.