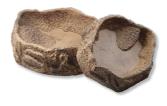

Cave for terrarium animals, sand coloured

- Individual terrarium design: sand coloured cave in sandstone look retreat for your terrarium dwellers
- Non-toxic: coloured resin does not release any harmful substances
- Heavy –duty version to prevent it from being accidentally knocked over
- ReptilCava the bowl for terrariums: available in various colours and sizes
- Package contents: 1 x JBL cave for terrarium animals, ReptilCava, available in 6 sizes, sand coloured

### REPRODUCING NATURAL HABITATS

Terrarium animals need places where they can feel secure and comfortable. In their natural environments they choose roots or caves. These are used as hiding and sleeping places or for egg deposition. Create a piece of genuine habitat for your terrarium pets.

NOT DANGEROUS FOR THE DWELLERS

JBL's cave ReptilCava is made of a non-toxic, through-dyed resin. It does not emit any harmful substances. The cave has a heavy-duty, stable design to prevent accidental knocking over. The cave is available in various colours and sizes.