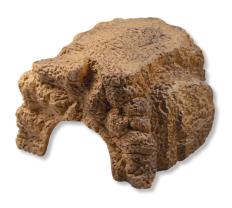

Cave for terrarium animals, sand coloured

- Individual terrarium design: sand coloured cave in sandstone look retreat for your terrarium dwellers
- Non-toxic: coloured resin does not release any harmful substances
- Heavy –duty version to prevent it from being accidentally knocked over
- ReptilCava the bowl for terrariums: available in various colours and sizes
- Package contents: 1 x JBL cave for terrarium animals, ReptilCava, available in 6 sizes, sand coloured

NOT DANGEROUS FOR THE DWELLERS

JBL's cave ReptilCava is made of a non-toxic, through-dyed resin. It does not emit any harmful substances. The cave has a heavy-duty, stable design to prevent accidental knocking over. The cave is available in various colours and sizes.